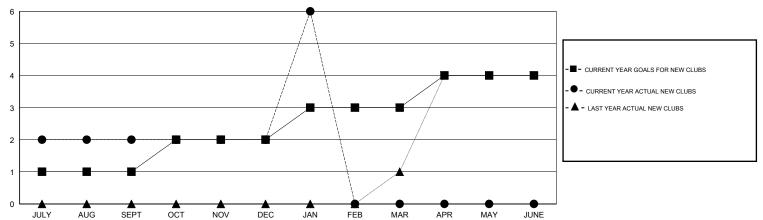

### GOALS AND ACTUAL NEW CLUBS CUMULATIVE

## **LOCATION SINGAPORE**

GMT CA 5

|                         |                  | Clubs            |                  |                  |                          |                    | Members                             |                    |                  |
|-------------------------|------------------|------------------|------------------|------------------|--------------------------|--------------------|-------------------------------------|--------------------|------------------|
|                         | RESUL            | TS FOR 2014-2015 |                  |                  |                          | RESU               | JLTS FOR 2014-2015                  |                    |                  |
| QUARTER                 | NEW CLUB<br>GOAL | NEW CLUBS        | DROPPED<br>CLUBS | NET<br>GAIN/LOSS | QUARTER                  | NEW MEMBER<br>GOAL | CHARTER AND<br>NEW MEMBERS<br>ADDED | DROPPED<br>MEMBERS | NET<br>GAIN/LOSS |
| JULY/AUG/SEPT           | 1                | 2                | 1                | 1                | JULY/AUG/SEPT            | 55                 | 161                                 | 71                 | 90               |
| OCT/NOV/DEC JAN/FEB/MAR | 1                | 0<br>4           | 0                | 0<br>4           | OCT/NOV/DEC  JAN/FEB/MAR | 55<br>55           | 74<br>110                           | 75<br>6            | -1<br>104        |
| APR/MAY/JUNE            | 1                | 0                | 0                | 0                | APR/MAY/JUNE             | 55                 | 0                                   | 0                  | 0                |