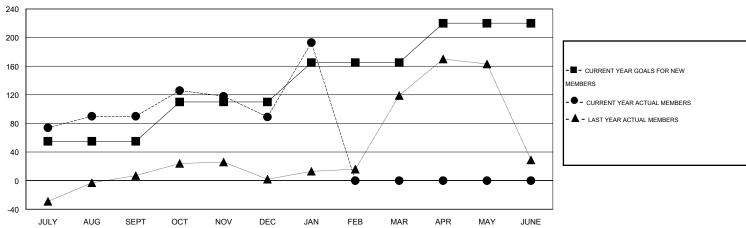

#### GOALS AND ACTUAL MEMBERS CUMULATIVE

| DROPPED CLUBS: 1 |     | 48 CLUBS OF 84 ADDED 1 OR MORE<br>NEW MEMBERS | GENDER DISTRIBU       | 1,407 (62.26%) |
|------------------|-----|-----------------------------------------------|-----------------------|----------------|
| DROPPED MEMBERS  |     |                                               | FEMALE                | 853 (37.74%)   |
| DECEASED         | 4   | CLICK HERE FOR HEALTH                         | FAMILY UNIT MEMBERS   | 16             |
| CLUB CANCELLED 0 |     | ASSESSMENT DATA                               | HEAD OF HOUSEHOLD     |                |
| OTHER            | 148 |                                               | HEAD OF HOUSEHOLD     | 7              |
| TOTAL            | 152 |                                               | NON-HEAD OF HOUSEHOLD | D 8            |

## **LOCATION SINGAPORE**

GMT CA 5

|                         |                  | Clubs            |                  |                  |                          |                    | Members                             |                    |                  |
|-------------------------|------------------|------------------|------------------|------------------|--------------------------|--------------------|-------------------------------------|--------------------|------------------|
|                         | RESUL            | TS FOR 2014-2015 |                  |                  |                          | RESU               | JLTS FOR 2014-2015                  |                    |                  |
| QUARTER                 | NEW CLUB<br>GOAL | NEW CLUBS        | DROPPED<br>CLUBS | NET<br>GAIN/LOSS | QUARTER                  | NEW MEMBER<br>GOAL | CHARTER AND<br>NEW MEMBERS<br>ADDED | DROPPED<br>MEMBERS | NET<br>GAIN/LOSS |
| JULY/AUG/SEPT           | 1                | 2                | 1                | 1                | JULY/AUG/SEPT            | 55                 | 161                                 | 71                 | 90               |
| OCT/NOV/DEC JAN/FEB/MAR | 1                | 0<br>4           | 0                | 0<br>4           | OCT/NOV/DEC  JAN/FEB/MAR | 55<br>55           | 74<br>110                           | 75<br>6            | -1<br>104        |
| APR/MAY/JUNE            | 1                | 0                | 0                | 0                | APR/MAY/JUNE             | 55                 | 0                                   | 0                  | 0                |